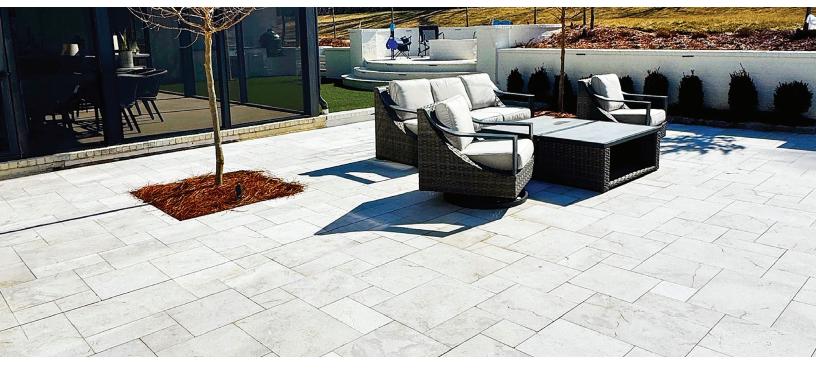

Limestone boasts unique textures that cannot be replicated by man-made materials. Each tile has its own character, with subtle variations in color and veining, ranging from soft beiges to richer shades.

## **Uses:**

Patios, Pool Decks, Walkways, Stairs, Capping, Window Sills

Natural stone is a product of nature. Variations in texture, color, grain, and veining are normal and should be expected. This sample does not reflect the full range of this product.