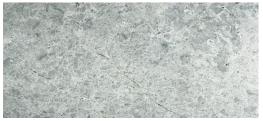

Limestone boasts unique textures that cannot be replicated by man-made materials. Each tile has its own character, with subtle variations in color and veining, ranging from soft beiges to richer shades.

## PRODUCT DATA

**Geology:** Limestone

Paver Sizes: French Pattern, 16"x24"

Finish: Sand Blasted, Brushed

Thickness: Paver: 11/4", Coping: 2"

**Additional Product Availability:** 

Coping, Treads, Wall & Column Caps

## **Uses:**

Patios, Pool Decks, Walkways, Stairs, Capping, Window Sills

Natural stone is a product of nature. Variations in texture, color, grain, and veining are normal and should be expected. This sample does not reflect the full range of this product.



Crema Aysel



Tundra Grey