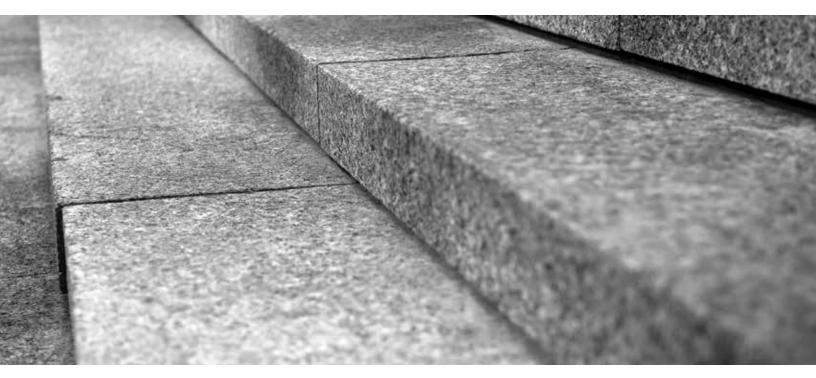

## **PRODUCT DATA**

Geology: Granite

Paver Sizes: 12"x12", 12"x24, 24"x24, 24"x36"

Paver Thickness: 1-1/4"

Additional Product Availability: Stair Treads, Steps, Landings, Fillers, Posts, Curbs

**Uses:** Entry Steps, Landings, Walkways, Patios, Driveways